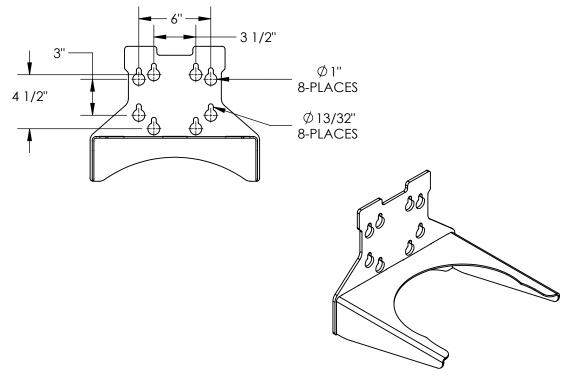

## STANDARD FEATURES

MODEL NUMBER IS PEL-PL-5 OVERALL WIDTH IS 14 1/8" OVERALL LENGTH IS 123/4" OVERALL HEIGHT IS 11 1/4" FITS 5 GALLON PAILS TOUGH BAKED IN POWDER COATED YELLOW FINISH MAX CAPACITY IS 100 LBS FOR ALL PEL