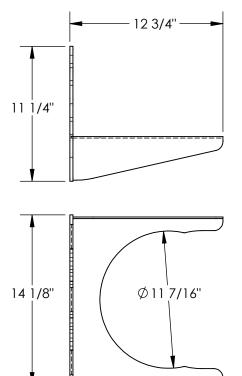

## STANDARD FEATURES

MODEL NUMBER IS PEL-PL-5 OVERALL WIDTH IS 14 1/8" OVERALL LENGTH IS 123/4" OVERALL HEIGHT IS 11 1/4" FITS 5 GALLON PAILS TOUGH BAKED IN POWDER COATED YELLOW FINISH MAX CAPACITY IS 100 LBS FOR ALL PEL